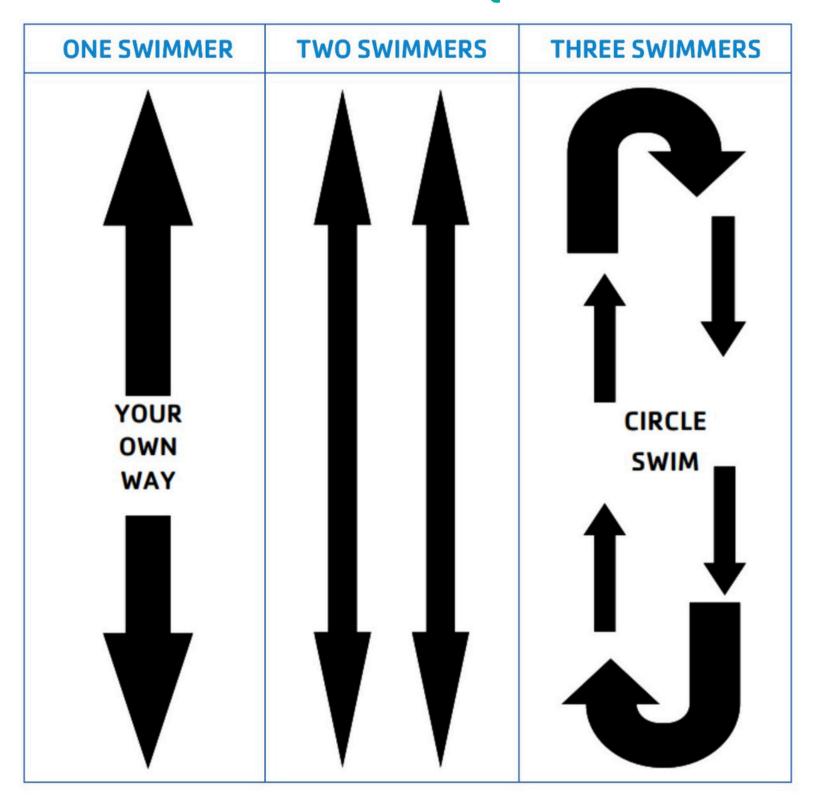

# LAP SWIMMING ETIQUETTE

#### **THINGS TO KNOW**

- Please be respectful of your fellow Y friends.
- We understand our pool at times can be busy, our goal is to meet as many people's needs as possible.
- Try to swim with people who have the same ability and let them know your are entering the lane.
- Be cautious and courteous. Do not start directly in front or behind someone approaching the wall for a turn, give them room.
- With two or more swimmers in a lane, use the circle swim pattern (it's like diving, keep to the right).
- Adult Lap Swim is designated for 18+.
- There are three lap lanes available outside dedicated lap swim time frames with the exception of when YMCA programs are in progress.